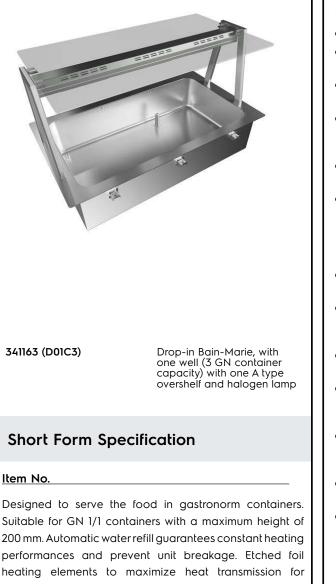

| D<br>GN c | rop-in bain-marie,<br>container capacity) | Drop-In<br>with one well (3<br>and A overshelf |
|-----------|-------------------------------------------|------------------------------------------------|
|           |                                           |                                                |

## Drop-In Drop-in bain-marie, with one well (3 GN container capacity) and A overshelf