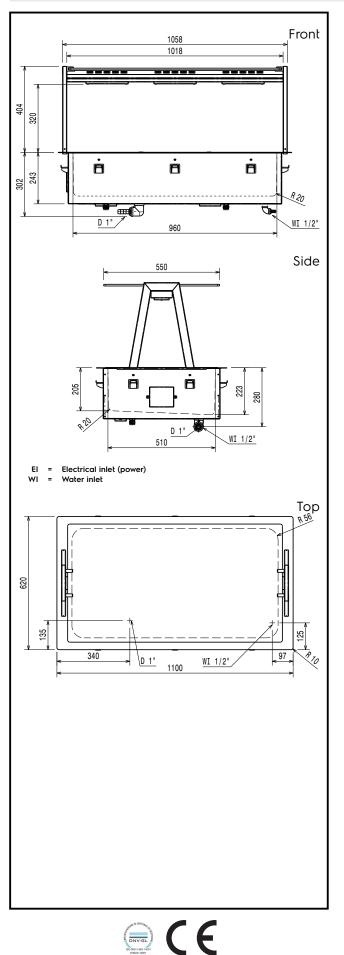

## Electric

| Supply voltage: 341163 (D01C3) 220-240 V/1N ph/50/60 Hz   Electrical power max.: 2.02 kW   Water: 2.02 kW |
|-----------------------------------------------------------------------------------------------------------|
| Water:                                                                                                    |
|                                                                                                           |
| Water inlet "CW" connection: 1/2"<br>Drain line size:                                                     |
| Key Information:                                                                                          |
| External dimensions, Width: 1100 mm                                                                       |
| External dimensions, Depth: 620 mm                                                                        |
| External dimensions, Height: 664 mm                                                                       |
| Net weight: 46 kg                                                                                         |
| Shipping weight: 71 kg                                                                                    |
| Shipping height: 1100 mm                                                                                  |
| Shipping width: 680 mm                                                                                    |
| Shipping depth: 1150 mm                                                                                   |
| Shipping volume: 0.86 m <sup>3</sup>                                                                      |
| Set temperature: +85 / +95 °C                                                                             |