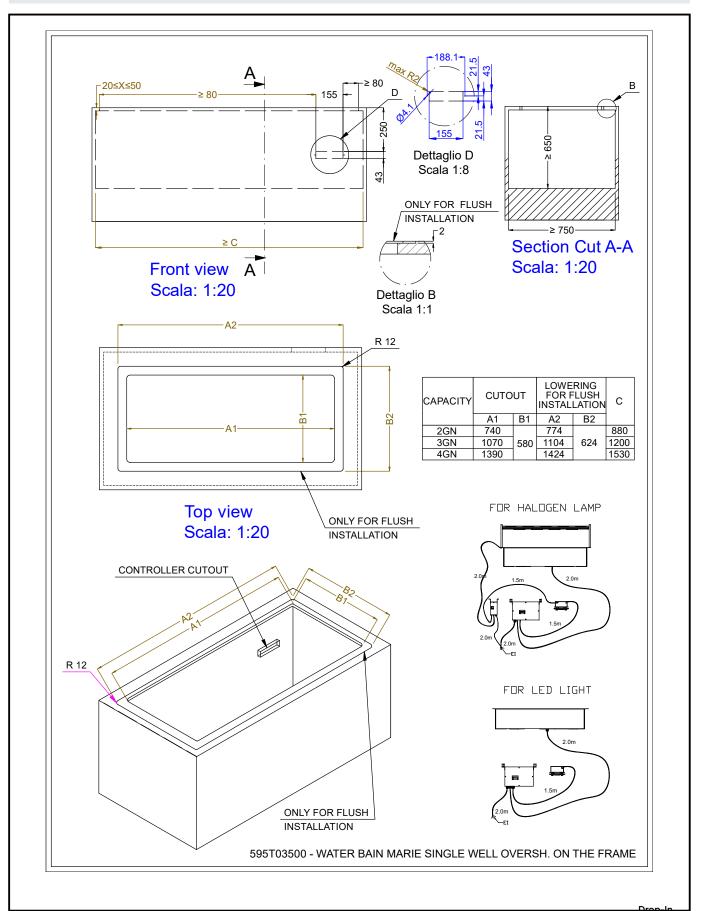

# Main Features

- Electronic overheating protection.
- Designed to serve the food in gastronorm containers.
- Suitable for GN 1/1 containers with a maximum height of 200 mm.
- Automatic water refill guarantees constant heating performances and prevent unit breakage.
- Precise temperature control and setting at 0,1°C .
- As standard the product comes with digitally controlled thermostat which is in line of HACCP norms and provides visual alarm as a warning of the increasing or decreasing temperatures.
- Designed to work with both hot and cold inlet water.
- It is possible to transform one of the GNs to soup dispenser with the available accessory.
- CB and CE certifed by a third party notified body.
- Food introduced at the correct temperature maintains its core temperature according to Afnor Standards.
- Stylish A type overshelf designed for extra increased visibility on the surface for charming food display.
- Overshelf equipped with hot halogen lamps.
- Designed to be positioned in flush installation providing improved cleanability and suitable for modern desian installations.

## Construction

- Heating elements connected to the well • bottom include safety thermostat.
- Well bottom is inclined to facilitate water drainage.
- IPx4 water protection.
- Well in 304 AISI stainless steel with rounded corners to facilitate cleaning operations. The well is also equipped with a drain hole.
- Electronic control with temperature display.
- Overshelf in complete AISI 304.